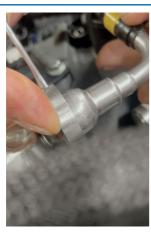

## **Fuel Line Disconnect Tool 8mm - for Ford**

With ease-of-use and speed in mind, the Laser 8416 disconnect tool has been specially designed to fit Ford 8mm metal fuel line connectors. The Ford OEM tool consists of 3 separate components whereas the Laser tool is a semi-flexible, all metal tool that makes fitting to the connector easier and quicker.

## **Additional Information**

- Applications include: Ford C-Max, Focus, Galaxy, Kuga, Mondeo, S-Max, Tourneo Connect and Transit.
- Engine applications include: 1L EcoBoost, 1.5L EcoBoost, 1.6L Duratec 16v Ti-VCT, 1.6L EcoBoost Sigma, 1.8, 2.0, 2.3 and 2.5L Duratec, 2.0L Duratorg Diesel and 2.0L EcoBlue diesel.
- Used to disconnect the metal fuel line connectors found on both petrol and diesel engines in the Ford range. Equivalent in operation to OEM 310-137 (8mm).
- Machined alloy connection inserts with spring steel handle.
- · Made in Sheffield to a UK Registered Design. NOTE: always depressurise the fuel system before using this tool.