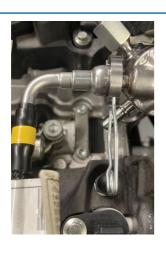

## **Fuel Line Disconnect Tool 8mm - for Ford**

With ease-of-use and speed in mind, the Laser 8416 disconnect tool has been specially designed to fit Ford 8mm metal fuel line connectors. The Ford OEM tool consists of 3 separate components whereas the Laser tool is a semi-flexible, all metal tool that makes fitting to the connector easier and quicker.

## **Additional Information**

- Applications include: Ford C-Max, Focus, Galaxy, Kuga, Mondeo, S-Max, Tourneo Connect and Transit.
- Engine applications include: 1L EcoBoost, 1.5L EcoBoost, 1.6L Duratec 16v Ti-VCT, 1.6L EcoBoost Sigma, 1.8, 2.0, 2.3 and 2.5L Duratec, 2.0L Duratorg Diesel and 2.0L EcoBlue diesel.
- Used to disconnect the metal fuel line connectors found on both petrol and diesel engines in the Ford range. Equivalent in operation to OEM 310-137 (8mm).
- Machined alloy connection inserts with spring steel handle.
- · Made in Sheffield to a UK Registered Design. NOTE: always depressurise the fuel system before using this tool.