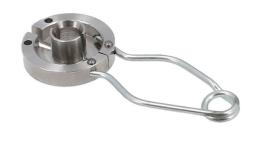

## **Fuel Line Disconnect Tool 8mm - for Ford**

With ease-of-use and speed in mind, the Laser 8416 disconnect tool has been specially designed to fit Ford 8mm metal fuel line connectors. The Ford OEM tool consists of 3 separate components whereas the Laser tool is a semi-flexible, all metal tool that makes fitting to the connector easier and quicker.

## **Additional Information**

- Applications include: Ford C-Max, Focus, Galaxy, Kuga, Mondeo, S-Max, Tourneo Connect and Transit.
- Engine applications include: 1L EcoBoost, 1.5L EcoBoost, 1.6L Duratec 16v Ti-VCT, 1.6L EcoBoost Sigma, 1.8, 2.0, 2.3 and 2.5L Duratec, 2.0L Duratorg Diesel and 2.0L EcoBlue diesel.
- Used to disconnect the metal fuel line connectors found on both petrol and diesel engines in the Ford range. Equivalent in operation to OEM 310-137 (8mm).
- Machined alloy connection inserts with spring steel handle.
- · Made in Sheffield to a UK Registered Design. NOTE: always depressurise the fuel system before using this tool.