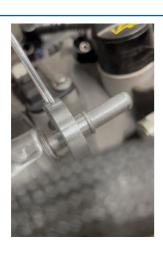

## **Fuel Line Disconnect Tool 8mm - for Ford**

With ease-of-use and speed in mind, the Laser 8416 disconnect tool has been specially designed to fit Ford 8mm metal fuel line connectors. The Ford OEM tool consists of 3 separate components whereas the Laser tool is a semi-flexible, all metal tool that makes fitting to the connector easier and quicker.

## **Additional Information**

- Applications include: Ford C-Max, Focus, Galaxy, Kuga, Mondeo, S-Max, Tourneo Connect and Transit.
- Engine applications include: 1L EcoBoost, 1.5L EcoBoost, 1.6L Duratec 16v Ti-VCT, 1.6L EcoBoost Sigma, 1.8, 2.0, 2.3 and 2.5L Duratec, 2.0L Duratorg Diesel and 2.0L EcoBlue diesel.
- Used to disconnect the metal fuel line connectors found on both petrol and diesel engines in the Ford range. Equivalent in operation to OEM 310-137 (8mm).
- Machined alloy connection inserts with spring steel handle.
- · Made in Sheffield to a UK Registered Design. NOTE: always depressurise the fuel system before using this tool.