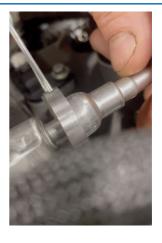

## **Fuel Line Disconnect Tool 8mm - for Ford**

With ease-of-use and speed in mind, the Laser 8416 disconnect tool has been specially designed to fit Ford 8mm metal fuel line connectors. The Ford OEM tool consists of 3 separate components whereas the Laser tool is a semi-flexible, all metal tool that makes fitting to the connector easier and quicker.

## **Additional Information**

- Applications include: Ford C-Max, Focus, Galaxy, Kuga, Mondeo, S-Max, Tourneo Connect and Transit.
- Engine applications include: 1L EcoBoost, 1.5L EcoBoost, 1.6L Duratec 16v Ti-VCT, 1.6L EcoBoost Sigma, 1.8, 2.0, 2.3 and 2.5L Duratec, 2.0L Duratorg Diesel and 2.0L EcoBlue diesel.
- Used to disconnect the metal fuel line connectors found on both petrol and diesel engines in the Ford range. Equivalent in operation to OEM 310-137 (8mm).
- Machined alloy connection inserts with spring steel handle.
- · Made in Sheffield to a UK Registered Design. NOTE: always depressurise the fuel system before using this tool.