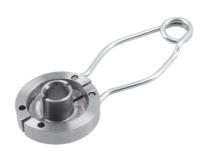

## **Fuel Line Disconnect Tool 8mm - for Ford**

With ease-of-use and speed in mind, the Laser 8416 disconnect tool has been specially designed to fit Ford 8mm metal fuel line connectors. The Ford OEM tool consists of 3 separate components whereas the Laser tool is a semi-flexible, all metal tool that makes fitting to the connector easier and quicker.

## **Additional Information**

- Applications include: Ford C-Max, Focus, Galaxy, Kuga, Mondeo, S-Max, Tourneo Connect and Transit.
- Engine applications include: 1L EcoBoost, 1.5L EcoBoost, 1.6L Duratec 16v Ti-VCT, 1.6L EcoBoost Sigma, 1.8, 2.0, 2.3 and 2.5L Duratec, 2.0L Duratorg Diesel and 2.0L EcoBlue diesel.
- Used to disconnect the metal fuel line connectors found on both petrol and diesel engines in the Ford range. Equivalent in operation to OEM 310-137 (8mm).
- Machined alloy connection inserts with spring steel handle.
- · Made in Sheffield to a UK Registered Design. NOTE: always depressurise the fuel system before using this tool.