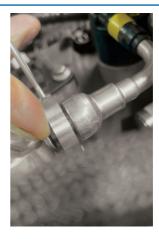

## **Fuel Line Disconnect Tool 8mm - for Ford**

With ease-of-use and speed in mind, the Laser 8416 disconnect tool has been specially designed to fit Ford 8mm metal fuel line connectors. The Ford OEM tool consists of 3 separate components whereas the Laser tool is a semi-flexible, all metal tool that makes fitting to the connector easier and quicker.

## **Additional Information**

- Applications include: Ford C-Max, Focus, Galaxy, Kuga, Mondeo, S-Max, Tourneo Connect and Transit.
- Engine applications include: 1L EcoBoost, 1.5L EcoBoost, 1.6L Duratec 16v Ti-VCT, 1.6L EcoBoost Sigma, 1.8, 2.0, 2.3 and 2.5L Duratec, 2.0L Duratorg Diesel and 2.0L EcoBlue diesel.
- Used to disconnect the metal fuel line connectors found on both petrol and diesel engines in the Ford range. Equivalent in operation to OEM 310-137 (8mm).
- Machined alloy connection inserts with spring steel handle.
- · Made in Sheffield to a UK Registered Design. NOTE: always depressurise the fuel system before using this tool.