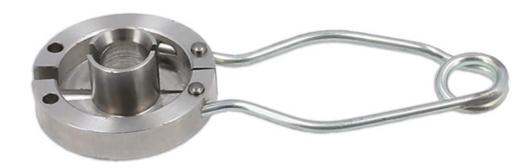

## **Fuel Line Disconnect Tool 8mm - for Ford**

With ease-of-use and speed in mind, the Laser 8416 disconnect tool has been specially designed to fit Ford 8mm metal fuel line connectors. The Ford OEM tool consists of 3 separate components whereas the Laser tool is a semi-flexible, all metal tool that makes fitting to the connector easier and quicker.

## **Additional Information**

- Applications include: Ford C-Max, Focus, Galaxy, Kuga, Mondeo, S-Max, Tourneo Connect and Transit.
- Engine applications include: 1L EcoBoost, 1.5L EcoBoost, 1.6L Duratec 16v Ti-VCT, 1.6L EcoBoost Sigma, 1.8, 2.0, 2.3 and 2.5L Duratec, 2.0L Duratorg Diesel and 2.0L EcoBlue diesel.
- Used to disconnect the metal fuel line connectors found on both petrol and diesel engines in the Ford range. Equivalent in operation to OEM 310-137 (8mm).
- Machined alloy connection inserts with spring steel handle.
- · Made in Sheffield to a UK Registered Design. NOTE: always depressurise the fuel system before using this tool.